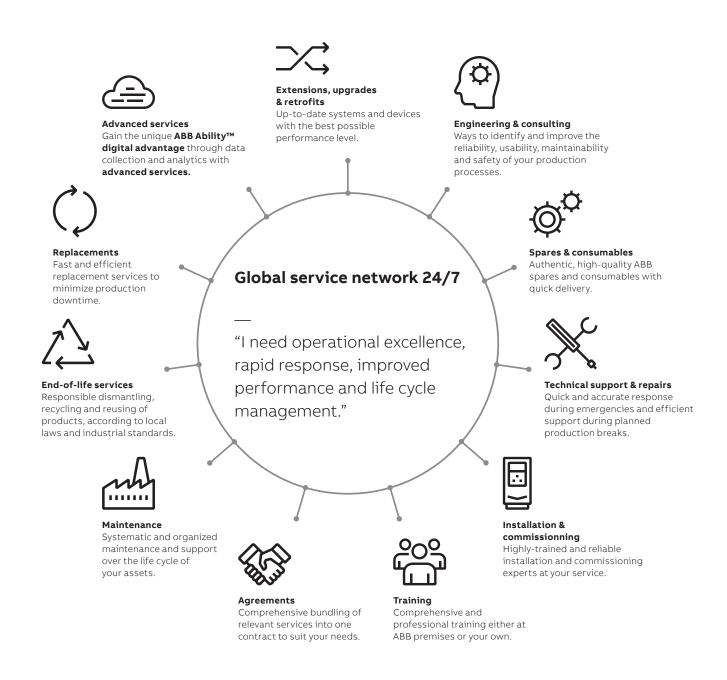

# Services to match your every need

From spare parts and technical support to cloud-based condition monitoring and assistance solutions, ABB offers the most extensive service offering for drives to fit your needs. The global ABB service units, complemented by external authorized value providers, form a service network on your doorstep. Maximize performance, uptime and efficiency throughout the life cycle of your drive assets.

## **Training**

Professional training enhances employee competence and motivation, improves site safety, productivity and reduces downtime. In addition to e-learning and hands-on courses at more than 20 ABB training centers globally, some of our courses can also be conducted at your facilities.

#### Installation & commissioning

Proper installation and commissioning are essential for all drives. ABB-certified engineers provide professional installation and commissioning services for you to optimize drives safety, availability and performance. Our expertise also helps you minimize installation and commissioning time and cost.

# **Technical support & repairs**

Quick and accurate response during emergencies and efficient support during planned production breaks. Our drive repair services are fast and effective, helping you restore your operations quickly. ABB certified service engineers can provide both on-site repair and workshop repair services.

#### Spares & consumables

If a fault is detected within a drive, the right, authentic ABB spare part can be delivered as soon as you need it.

#### Maintenance

We offer maintenance services that cover everything from life cycle assessment through to detailed preventive maintenance programs. By performing regular maintenance, we can maximize your drives reliability and keep your drives going longer.

## **Engineering & consulting**

Engineering and consulting help in improving the performance of production processes and facilitates effective asset management. We leverage our network to provide the best solutions for you.

#### **Upgrades & retrofits**

Enhance and modernize your existing drives with upgrades and retrofits from ABB. Upgrades and retrofits will improve your drives' reliability and performance and extend their functionality. In addition, modernizing your drives ensures support and spares availability. Modernization services are also available for drives other than ABB.

#### Advanced services

Gain the unique ABB Ability™ digital advantage through data collection and analytics with advanced services. Our remote monitoring and energy efficiency solutions mean your business stays a step ahead. Accurate, real-time information about your energy consumption or drive events will facilitate you making the right decisions about your assets operations at the right time.

# Replacements

We offer you the world's widest drives portfolio. Our experts will help you select the optimal replacement drive with the correct features for your application.

## **End-of-life services**

We behave in an environmentally responsible way throughout every drive's life cycle, even when it reaches the end of its working life. We will remove and dispose of any ABB or non-ABB drive and associated equipment in line with the environmental regulations enforced within your country.