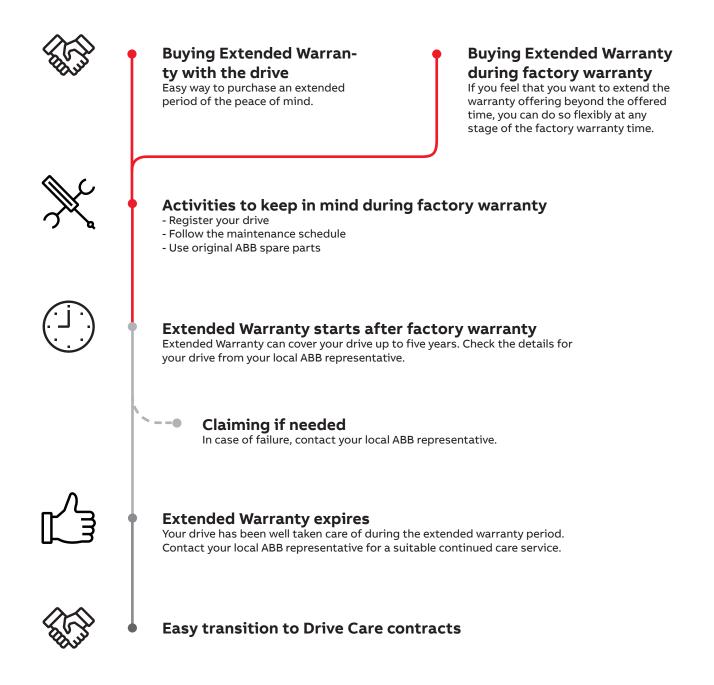

### **Extended Warranty for Drives** Continued peace of mind

Extended Warranty offers continued peace of mind after the original factory warranty period. It covers spare parts and repair work in case of a fault. Extended Warranty is easy to purchase when you feel the time is right. It is available when a new drive is purchased or at any time during the original warranty period.

## Easy choice for the peace of mind

In case of an unpredicted fault, service with authentic spare parts and ABB approved repair work is offered.

#### **Risk management**

All costs are known, no additional expenditures occur if repair is needed.

Check the service availability for your drive types with your local ABB representative.